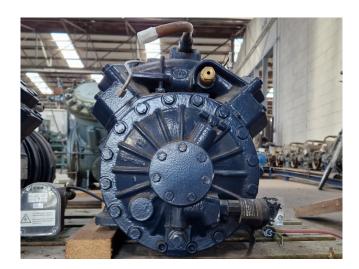

#### **Used Dorin CD2000B**

Used Dorin CD2000B semi-hermetic reciprocating compressor on CO2. The compressor has a displacement of 20,25 m³/h at 50 Hz. Capacity based on a condensing temperature of 10°C. \*Why choose for HOSBV? Were not only the largest used refrigeration specialist in Europe, but also, we deliver all equipment soley if it has passed our extensive quality test and after it has been cleaned industrially. \*If requested we are happy to arrange your shipment.