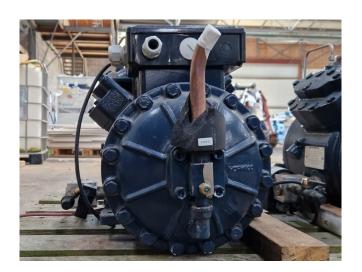

#### **Used Dorin CD2000B**

Used Dorin CD2000B semi-hermetic reciprocating compressor on CO2. The compressor has a displacement of 20,25 m³/h at 50 Hz. Capacity based on a condensing temperature of 10°C. \*Why choose for HOSBV? Were not only the largest used refrigeration specialist in Europe, but also, we deliver all equipment soley if it has passed our extensive quality test and after it has been cleaned industrially. \*If requested we are happy to arrange your shipment.