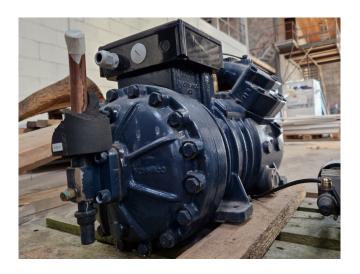

#### **Used Dorin CD2000B**

Used Dorin CD2000B semi-hermetic reciprocating compressor on CO2. The compressor has a displacement of 20,25 m³/h at 50 Hz. Capacity based on a condensing temperature of 10°C. \*Why choose for HOSBV? Were not only the largest used refrigeration specialist in Europe, but also, we deliver all equipment soley if it has passed our extensive quality test and after it has been cleaned industrially. \*If requested we are happy to arrange your shipment.