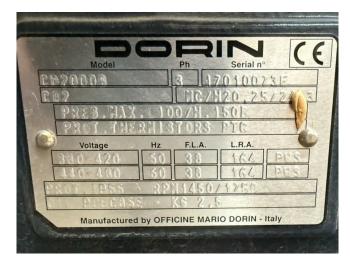

### **Specifications**

| Marka                   | Dorin                  |
|-------------------------|------------------------|
| Тур                     | CD2000B                |
| Czynnik chłodzący       | CO2                    |
| kW at -20ºC/+40ºC       | 51,6*                  |
| kW at -30°C/+40°C       | 33,9*                  |
| kW at -40°C/+40°C       | 21,3*                  |
| Poziom oleju w systemie | 1                      |
| Okno widokowe           | ✓                      |
| m3 / h                  | 50 Hz - 20,25 m³/h     |
| Uwagi                   | *Capacity based on a   |
|                         | condensing temperature |
|                         | of 10°C                |
| Rozmiary                | 700x460x460 mm         |
|                         | (LxWxH)                |
| Stock                   | 1                      |

#### **Used Dorin CD2000B**

Used Dorin CD2000B semi-hermetic reciprocating compressor on CO2. The compressor has a displacement of 20,25 m³/h at 50 Hz. Capacity based on a condensing temperature of 10°C. \*Why choose for HOSBV? Were not only the largest used refrigeration specialist in Europe, but also, we deliver all equipment soley if it has passed our extensive quality test and after it has been cleaned industrially. \*If requested we are happy to arrange your shipment.