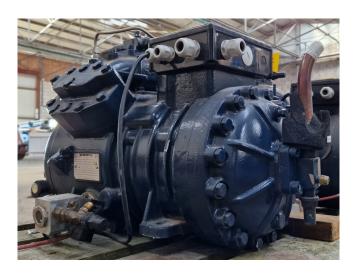

#### **Used Dorin CD2000B**

Used Dorin CD2000B semi-hermetic reciprocating compressor on CO2. The compressor has a displacement of 20,25 m³/h at 50 Hz. Capacity based on a condensing temperature of 10°C. \*Why choose for HOSBV? Were not only the largest used refrigeration specialist in Europe, but also, we deliver all equipment soley if it has passed our extensive quality test and after it has been cleaned industrially. \*If requested we are happy to arrange your shipment.