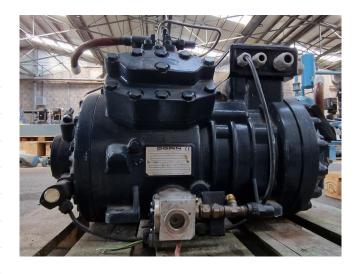

#### **Used Dorin CD2000B**

Used Dorin CD2000B semi-hermetic reciprocating compressor on CO2. The compressor has a displacement of 20,25 m³/h at 50 Hz. Capacity based on a condensing temperature of 10°C. \*Why choose for HOSBV? Were not only the largest used refrigeration specialist in Europe, but also, we deliver all equipment soley if it has passed our extensive quality test and after it has been cleaned industrially. \*If requested we are happy to arrange your shipment.